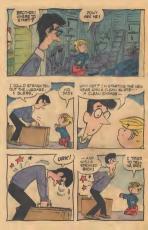

"HE WILLIAM AT GOING TO GIVE TO THE RED CHOSSIDEAR BUT FIRST HE JUST WANTS YOU TO TAKE OFF THAT SHIET."